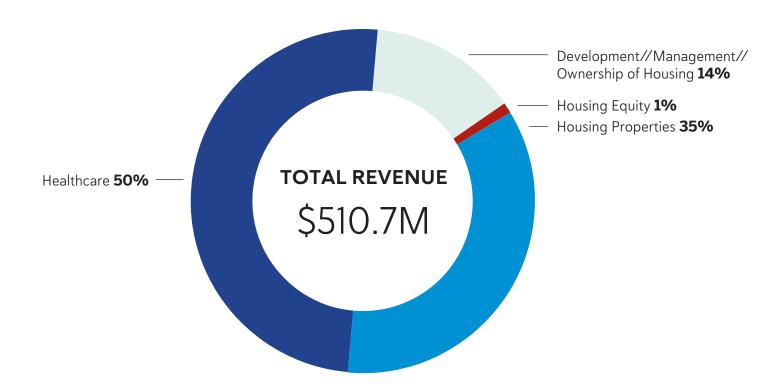

# **End of Year Revenue and Equity**

\$255.9M

**TOTAL HEALTHCARE** Revenue and Equity

Legacy Facilities: \$132.6M

PACE Facilities: \$87.3M Gulf Coast Village: \$36M \$254.8M

**TOTAL HOUSING** 

Revenue and Equity

Development//Management//

Ownership: \$73M

Properties: \$179.3M

Equity: **\$2.5M** 

83% of organizational expenses goes directly toward program activities