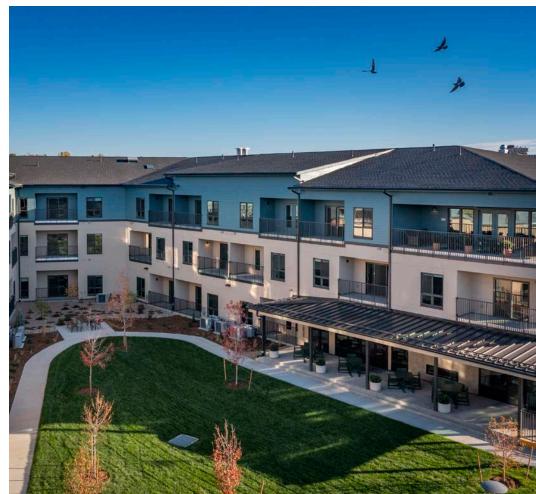

# **Nolte River Place Provides** 80 New Units for Older Adults

In June 2024, VOANS celebrated the grand opening of Nolte River Place - a new affordable senior housing development in Anoka, Minnesota. The 80-unit property expands the inventory for quality, affordable housing options in greater Minneapolis-St. Paul.

Nolte River provides one- and two-bedroom units, eight units for formerly unhoused senior veterans, and 10 designated units for Project Rental Assistance Contracts (PRAC) vouchers. Additionally, the on-site amenities include a community room, exercise room, underground parking, hair salon, and library.

Nolte River is located on a sprawling campus along with a VOANS healthcare community - The Homestead at Anoka, a vibrant senior living community that offers independent living, assisted living, memory care and long- and short-term rehabilitation in one location.