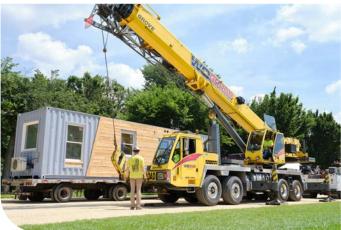

# **Innovative Dwellings on** the National Mall

As a part of the Innovative Dwellings initiative, and in partnership with Durham Community Land Trustees (DCLT) and Mākhers Studio, VOANS displayed a shipping container accessory dwelling unit (ADU) in the Department of Housing & Urban Development's (HUD) fourth annual Innovative Housing Showcase on the National Mall in Washington, D.C., in summer 2024.

The ADA-compliant shipping container ADU consists of 1 bedroom, 1 bathroom, a kitchen, and living room. Mākhers Studio designed and built the ADU in its Atlanta-based factory and will build four more similar units to be a part of Guthrie Village - a community of ADUs designed for veterans and their families in Durham, North Carolina.