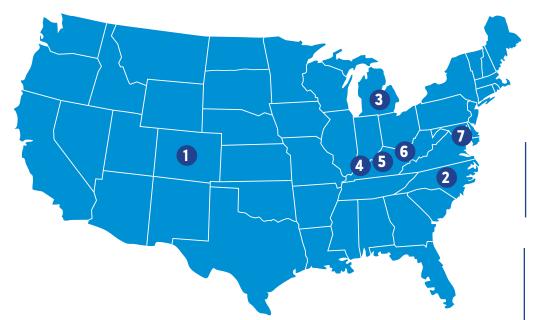

# Program for All-Inclusive Care for the Elderly (PACE) Senior CommUnity Care

739 PACE participants in 4 states

353 PACE staff in 5 states

|   | STATE                | OPEN SINCE  | COUNTY                                                                      | PARTICIPANTS | STAFF |
|---|----------------------|-------------|-----------------------------------------------------------------------------|--------------|-------|
| 1 | Colorado             | 2008        | Delta and Montrose                                                          | 306          | 112   |
| 2 | North Carolina       | 2013        | Wake, Durham, and Granville                                                 | 164          | 94    |
| 3 | Michigan             | 2015        | Ingham, Eaton, and Clinton                                                  | 224          | 91    |
| 4 | Kentucky             | 2023        | Jefferson (SCC Kentucky)                                                    | 45           | 21    |
| 5 | Kentucky             | 2024        | Jefferson (Jefferson County PACE)                                           |              |       |
| 6 | Northern<br>Kentucky | 2024        | Boone, Campbell, Kenton,<br>Gallatin, Carrol, Owen, Grant, and<br>Pendleton |              | 14    |
| 7 | Maryland             | Spring 2025 | Prince George's                                                             |              | 21    |