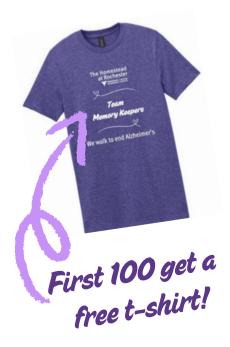

#### Time:

Opening Ceremony: 10 am Walk starts: 10:20 am

**Location:** St. Mary's University, Rochester Campus

**Questions & Info, Contact:** Alex at aschepp@voa.org

Free t-shirt pick up these 2 times only: